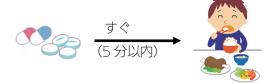

# 用 法 の ツ ー ル (頓服)

痛むとき

熱の高いとき

せきのひどいとき

ぜんそく発作時

ふくつう じ 腹痛時

<sup>は</sup> 吐き気のあるとき

<sup>ねむ</sup> 眠れないとき