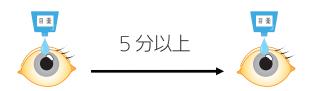

### \*注意すること

\*\*\*<sup>くしゃにっこう</sup> \*\*
直射日光の当たらない涼しいところに保管してください。

ソフトコンタクトレンズを使っている方は、レンズをはずしてから使用してください。

しゅるいいじょう めぐすり しょう さい かんかく ふんいじょう かんかく 2種類以上の目薬を使用する際は、間隔を5分以上あけてください。

<sup>くすり つか</sup> つぎ しょうじょう み しょう ちゅうし お 薬 を使っていて次の 症 状 が見られたら、使用を中止してください。

。 目やに、まぶたのただれ

その他

目の乾き(ドライアイ)

\*注意すること

\*\*<sup>くしゃにっこう</sup> \*\* 直射日光の当たらない涼しいところに保管してください。

ソフトコンタクトレンズを使っている方は、レンズをはずしてから使用してください。

しゅるいいじょう めぐすり しょう さい かんかく ふんいじょう 2種類以上の目薬を使用する際は、間隔を5分以上あけてください。

5分以上

\*同じ時間帯に2種類以上の目薬を使うときは、間隔を5分以上あけて使ってください。

\*その他気をつけること。

\*同じ時間帯に2種類以上の目薬を使うときは、間隔を5分以上あけて使ってください。

\*その他気をつけること。

- ・エイゾプト点眼液(シール①)は、使う前によく振ってからお使いください。
- ・キサラタン点眼液(シール③)は、冷蔵庫に保管ください。
- ・目薬を使った後は、目からこぼれた液を、よく拭き取ってください。