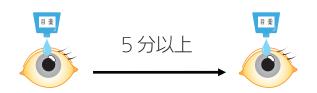

### \*注意すること

\*\*\*<sup>くしゃにっこう</sup> \*\*
直射日光の当たらない涼しいところに保管してください。

ソフトコンタクトレンズを使っている方は、レンズをはずしてから使用してください。

しゅるいいじょう めぐすり しょう さい かんかく ふんいじょう かんかく 2種類以上の目薬を使用する際は、間隔を5分以上あけてください。

<sup>くすり つか</sup> つぎ しょうじょう み しょう ちゅうし お 薬 を使っていて次の 症 状 が見られたら、使用を中止してください。

\*同じ時間帯に2種類以上の目薬を使うときは、間隔を5分以上あけて使ってください。

\*その他気をつけること。