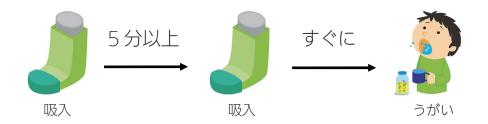

\*同じ時間帯に 2種類以上のお 薬 を 吸 入 の際は  $5 \sim 10$  分間隔をあける。 使用後は 必 ずうがいする(ブクブク・ガラガラそれぞれ 3回ずつ)

\*うがいをしても、きちんと効果は出ますので、安心してください。

\*発作のときの対応が分からない方は、薬剤師に必ず聞いてください。

\*その他気をつけること。