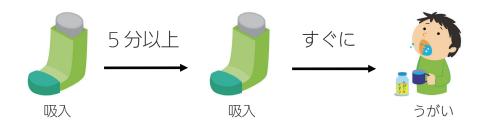

\*同じ時間帯に 2種類以上のお 薬 を 吸 入 の際は  $5 \sim 10$  分間隔をあける。 使用後は 必 ずうがいする(ブクブク・ガラガラそれぞれ 3回ずつ)

\*うがいをしても、きちんと効果は出ますので、安心してください。

\*発作のときの対応が分からない方は、薬剤師に必ず聞いてください。

\*その他気をつけること。

\*同じ時間帯に 2種類以上のお 薬 を 吸 入 の際は  $5\sim10$  分間隔をあける。 使用後は 必 ずうがいする(ブクブク・ガラガラそれぞれ 3回ずつ)

\*うがいをしても、きちんと効果は出ますので、安心してください。

\*発作のときの対応が分からない方は、薬剤師に必ず聞いてください。

\*その他気をつけること。

・サルタノール(シール③)は、原則として、1日に4回までとなっております。

| es<br>様へ                                                  |  |
|-----------------------------------------------------------|--|
| からだ<br>お体のこと・前回お渡ししたお薬のことで、いくつか質問したい事があります。               |  |
| お薬 はきちんとお飲みになれましたか?<br>お薬 をお使いになって不安に思ったこと、気になったことはありますか? |  |
| その他以下のことについても教えてください。                                     |  |
| •                                                         |  |
| •                                                         |  |
|                                                           |  |
| •                                                         |  |
|                                                           |  |