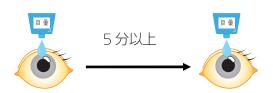

### \*注意すること

\*\*\*<sup>くしゃにっこう</sup> \*\*
直射日光の当たらない涼しいところに保管してください。

ソフトコンタクトレンズを使っている方は、レンズをはずしてから使用してください。

しゅるいいじょう めぐすり しょう さい かんかく ふんいじょう かんかく 2種類以上の目薬を使用する際は、間隔を5分以上あけてください。

<sup>くすり つか</sup> つぎ しょうじょう み しょう ちゅうし お 薬 を使っていて次の 症 状 が見られたら、使用を中止してください。

(目が異常にしみる、目が赤くなる、かゆくなる、その他

たいかでと その他以下の事にご注意下さい。

© Ishikawa Pharmaceutical Association

。 目やに、まぶたのただれ

その他

目の乾き(ドライアイ)

\*注意すること

\*\*<sup>くしゃにっこう</sup> \*\* 直射日光の当たらない涼しいところに保管してください。

ソフトコンタクトレンズを使っている方は、レンズをはずしてから使用してください。

しゅるいいじょう めぐすり しょう さい かんかく ふんいじょう 2種類以上の目薬を使用する際は、間隔を5分以上あけてください。

5分以上

( =が異常にしみる、=が赤くなる、かゆくなる、その他

たいかってと その他以下の事にご注意下さい。

·一度ふたを開けたお薬は、4週間以内にお使いください。 余ったときは捨ててください。

\*同じ時間帯に2種類以上の目薬を使うときは、間隔を5分以上あけて使ってください。

\*その他気をつけること。

\*同じ時間帯に2種類以上の目薬を使うときは、間隔を5分以上あけて使ってください。

\*その他気をつけること。

- ・エイゾプト点眼液(シール①)は、使う前によく振ってからお使いください。
- ・キサラタン点眼液(シール③)は、冷蔵庫に保管ください。
- ・目薬を使った後は、目からこぼれた液を、よく拭き取ってください。