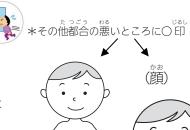

(カプセル)

(粉薬)

\*どのような症状ですか?

気持ち悪い

かゆくなった (ジンマシン)

下痢した 胸焼け (胃痛)

(顔)

\*\*その他都合の悪いところに〇 印