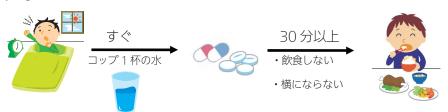

# 用 法 の ツ ー ル (頓服)

痛むとき

熱の高いとき

せきのひどいとき

ぜんそく発作時

ふくつう じ 腹痛時

<sup>は</sup> 吐き気のあるとき

<sup>ねむ</sup> 眠れないとき

めまいのとき

かゆいとき

しんぞうほっさ じ心臓発作時

その他

| †************************************* | Pope s くいき<br>薬局行(FAX                      |                                | )           |                                    | ひづけ日付                     | ah<br>年    | がつ<br>月 | にち<br><u>日</u> |
|----------------------------------------|--------------------------------------------|--------------------------------|-------------|------------------------------------|---------------------------|------------|---------|----------------|
| <sup>なまえ</sup><br>お名前                  | iyəələ<br>住所                               |                                |             |                                    | FAX番号                     | _          | _       |                |
|                                        | しつ:<br>(質)                                 | *^<br>問したい項E                   | く<br>に〇 聞をつ | けてくださ                              | <b>ヹしい</b> )              | <b>小服薬</b> |         |                |
| ・お薬の使い方<br>お薬の使い方<br>お薬の               | だがわかりません。<br>なまえ なん<br>名前(何のお薬)            | ?                              |             |                                    |                           |            |         |                |
| ・お薬をうまく<br>じょうざい<br>(錠剤)               | <ul><li>飲めません。( 、</li><li>(カプセル)</li></ul> | たいしょう<br>対象に(<br>になぐすり<br>(粉薬) | ) 節 )       |                                    | <sup>た</sup><br>(その他)     |            |         |                |
| *どのよう7<br>**<br>痛くが<br>(場所:            | . (                                        | かゆくなっ                          | いつう         | が<br>下痢し                           |                           | の他都合の対     |         | こ〇印<br>が<br>動  |
|                                        |                                            |                                |             |                                    |                           |            |         |                |
| <ul><li>その他、お募</li></ul>               | pp<br>薬のこと、体のこ                             | と、健康食                          | 品のことにつ      | いて質問だ                              | があります                     | 0          |         |                |
| *希望する返事(                               | の方法:( ↓ 希<br>A<br>FAX希望 •                  | まっ<br>望するもの(<br>・<br>・         |             | -ル <sup>きぼう</sup><br>-ル希望<br>(アドレン | ス:                        | @          |         | )              |
|                                        | でんわきぼう でんわばん 電話希望(電話番                      | ごう<br>                         | _           | だいり<br>,代理                         | <sup>にん なまえ</sup><br>人の名前 | :          |         | )              |